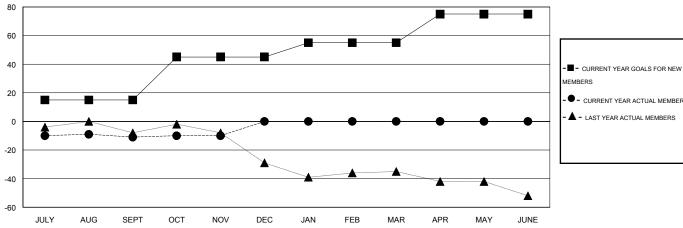

## GOALS AND ACTUAL MEMBERS CUMULATIVE

| MEMBERS                           |
|-----------------------------------|
| - ● - CURRENT YEAR ACTUAL MEMBERS |
| - ▲ - LAST YEAR ACTUAL MEMBERS    |
|                                   |
|                                   |
|                                   |